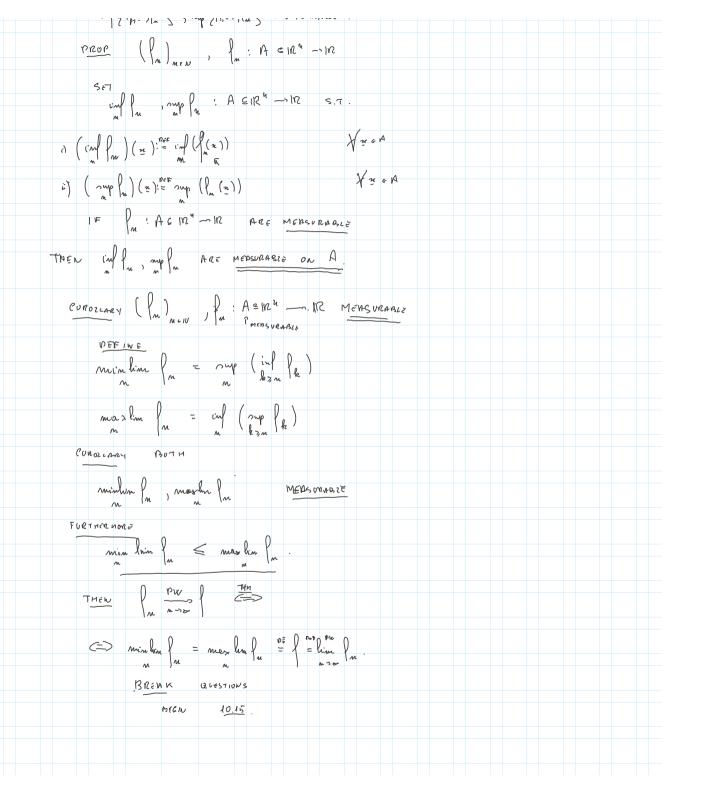

|  |  |  | i |  |  |  |  |  |  |  |  |  |  |  |
|--|--|--|---|--|--|--|--|--|--|--|--|--|--|--|
|  |  |  |   |  |  |  |  |  |  |  |  |  |  |  |
|  |  |  |   |  |  |  |  |  |  |  |  |  |  |  |
|  |  |  |   |  |  |  |  |  |  |  |  |  |  |  |
|  |  |  |   |  |  |  |  |  |  |  |  |  |  |  |
|  |  |  |   |  |  |  |  |  |  |  |  |  |  |  |
|  |  |  |   |  |  |  |  |  |  |  |  |  |  |  |
|  |  |  |   |  |  |  |  |  |  |  |  |  |  |  |
|  |  |  |   |  |  |  |  |  |  |  |  |  |  |  |
|  |  |  |   |  |  |  |  |  |  |  |  |  |  |  |
|  |  |  |   |  |  |  |  |  |  |  |  |  |  |  |
|  |  |  |   |  |  |  |  |  |  |  |  |  |  |  |
|  |  |  |   |  |  |  |  |  |  |  |  |  |  |  |
|  |  |  |   |  |  |  |  |  |  |  |  |  |  |  |
|  |  |  |   |  |  |  |  |  |  |  |  |  |  |  |
|  |  |  |   |  |  |  |  |  |  |  |  |  |  |  |
|  |  |  |   |  |  |  |  |  |  |  |  |  |  |  |
|  |  |  |   |  |  |  |  |  |  |  |  |  |  |  |
|  |  |  |   |  |  |  |  |  |  |  |  |  |  |  |
|  |  |  |   |  |  |  |  |  |  |  |  |  |  |  |
|  |  |  |   |  |  |  |  |  |  |  |  |  |  |  |
|  |  |  |   |  |  |  |  |  |  |  |  |  |  |  |
|  |  |  |   |  |  |  |  |  |  |  |  |  |  |  |
|  |  |  |   |  |  |  |  |  |  |  |  |  |  |  |
|  |  |  |   |  |  |  |  |  |  |  |  |  |  |  |
|  |  |  |   |  |  |  |  |  |  |  |  |  |  |  |
|  |  |  |   |  |  |  |  |  |  |  |  |  |  |  |
|  |  |  |   |  |  |  |  |  |  |  |  |  |  |  |
|  |  |  |   |  |  |  |  |  |  |  |  |  |  |  |
|  |  |  |   |  |  |  |  |  |  |  |  |  |  |  |
|  |  |  |   |  |  |  |  |  |  |  |  |  |  |  |
|  |  |  |   |  |  |  |  |  |  |  |  |  |  |  |
|  |  |  |   |  |  |  |  |  |  |  |  |  |  |  |
|  |  |  |   |  |  |  |  |  |  |  |  |  |  |  |
|  |  |  |   |  |  |  |  |  |  |  |  |  |  |  |