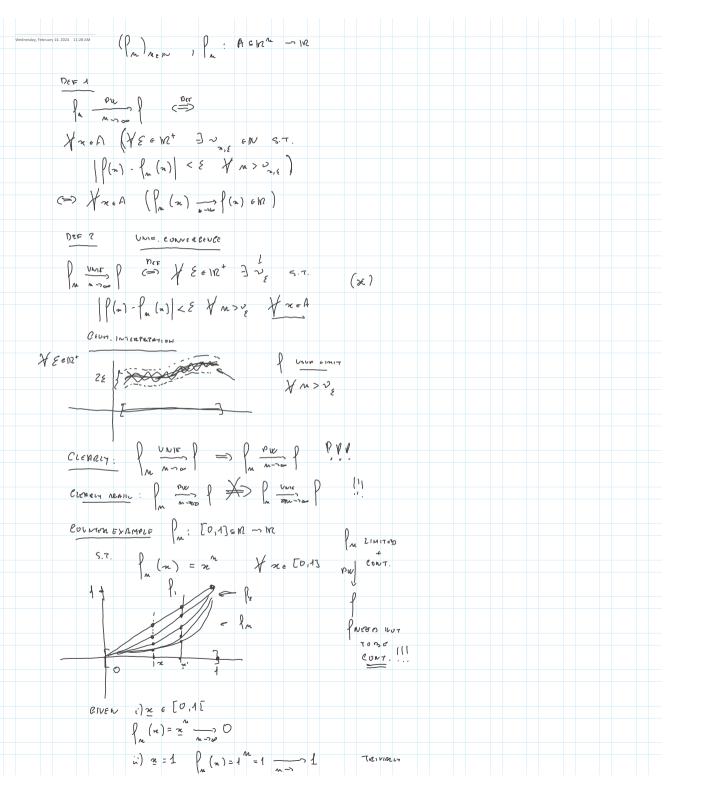

|  |  |  | i |  |  |  |  |  |  |  |  |  |  |  |
|--|--|--|---|--|--|--|--|--|--|--|--|--|--|--|
|  |  |  |   |  |  |  |  |  |  |  |  |  |  |  |
|  |  |  |   |  |  |  |  |  |  |  |  |  |  |  |
|  |  |  |   |  |  |  |  |  |  |  |  |  |  |  |
|  |  |  |   |  |  |  |  |  |  |  |  |  |  |  |
|  |  |  |   |  |  |  |  |  |  |  |  |  |  |  |
|  |  |  |   |  |  |  |  |  |  |  |  |  |  |  |
|  |  |  |   |  |  |  |  |  |  |  |  |  |  |  |
|  |  |  |   |  |  |  |  |  |  |  |  |  |  |  |
|  |  |  |   |  |  |  |  |  |  |  |  |  |  |  |
|  |  |  |   |  |  |  |  |  |  |  |  |  |  |  |
|  |  |  |   |  |  |  |  |  |  |  |  |  |  |  |
|  |  |  |   |  |  |  |  |  |  |  |  |  |  |  |
|  |  |  |   |  |  |  |  |  |  |  |  |  |  |  |
|  |  |  |   |  |  |  |  |  |  |  |  |  |  |  |
|  |  |  |   |  |  |  |  |  |  |  |  |  |  |  |
|  |  |  |   |  |  |  |  |  |  |  |  |  |  |  |
|  |  |  |   |  |  |  |  |  |  |  |  |  |  |  |
|  |  |  |   |  |  |  |  |  |  |  |  |  |  |  |
|  |  |  |   |  |  |  |  |  |  |  |  |  |  |  |
|  |  |  |   |  |  |  |  |  |  |  |  |  |  |  |
|  |  |  |   |  |  |  |  |  |  |  |  |  |  |  |
|  |  |  |   |  |  |  |  |  |  |  |  |  |  |  |
|  |  |  |   |  |  |  |  |  |  |  |  |  |  |  |
|  |  |  |   |  |  |  |  |  |  |  |  |  |  |  |
|  |  |  |   |  |  |  |  |  |  |  |  |  |  |  |
|  |  |  |   |  |  |  |  |  |  |  |  |  |  |  |
|  |  |  |   |  |  |  |  |  |  |  |  |  |  |  |
|  |  |  |   |  |  |  |  |  |  |  |  |  |  |  |
|  |  |  |   |  |  |  |  |  |  |  |  |  |  |  |
|  |  |  |   |  |  |  |  |  |  |  |  |  |  |  |
|  |  |  |   |  |  |  |  |  |  |  |  |  |  |  |
|  |  |  |   |  |  |  |  |  |  |  |  |  |  |  |
|  |  |  |   |  |  |  |  |  |  |  |  |  |  |  |
|  |  |  |   |  |  |  |  |  |  |  |  |  |  |  |