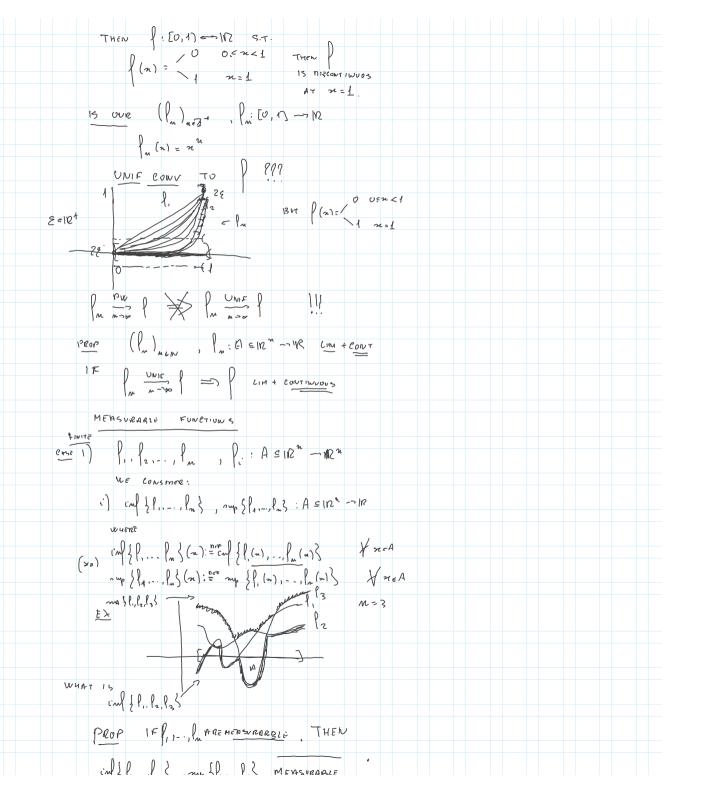

|  |  |  | i |  |  |  |  |  |  |  |  |  |  |  |
|--|--|--|---|--|--|--|--|--|--|--|--|--|--|--|
|  |  |  |   |  |  |  |  |  |  |  |  |  |  |  |
|  |  |  |   |  |  |  |  |  |  |  |  |  |  |  |
|  |  |  |   |  |  |  |  |  |  |  |  |  |  |  |
|  |  |  |   |  |  |  |  |  |  |  |  |  |  |  |
|  |  |  |   |  |  |  |  |  |  |  |  |  |  |  |
|  |  |  |   |  |  |  |  |  |  |  |  |  |  |  |
|  |  |  |   |  |  |  |  |  |  |  |  |  |  |  |
|  |  |  |   |  |  |  |  |  |  |  |  |  |  |  |
|  |  |  |   |  |  |  |  |  |  |  |  |  |  |  |
|  |  |  |   |  |  |  |  |  |  |  |  |  |  |  |
|  |  |  |   |  |  |  |  |  |  |  |  |  |  |  |
|  |  |  |   |  |  |  |  |  |  |  |  |  |  |  |
|  |  |  |   |  |  |  |  |  |  |  |  |  |  |  |
|  |  |  |   |  |  |  |  |  |  |  |  |  |  |  |
|  |  |  |   |  |  |  |  |  |  |  |  |  |  |  |
|  |  |  |   |  |  |  |  |  |  |  |  |  |  |  |
|  |  |  |   |  |  |  |  |  |  |  |  |  |  |  |
|  |  |  |   |  |  |  |  |  |  |  |  |  |  |  |
|  |  |  |   |  |  |  |  |  |  |  |  |  |  |  |
|  |  |  |   |  |  |  |  |  |  |  |  |  |  |  |
|  |  |  |   |  |  |  |  |  |  |  |  |  |  |  |
|  |  |  |   |  |  |  |  |  |  |  |  |  |  |  |
|  |  |  |   |  |  |  |  |  |  |  |  |  |  |  |
|  |  |  |   |  |  |  |  |  |  |  |  |  |  |  |
|  |  |  |   |  |  |  |  |  |  |  |  |  |  |  |
|  |  |  |   |  |  |  |  |  |  |  |  |  |  |  |
|  |  |  |   |  |  |  |  |  |  |  |  |  |  |  |
|  |  |  |   |  |  |  |  |  |  |  |  |  |  |  |
|  |  |  |   |  |  |  |  |  |  |  |  |  |  |  |
|  |  |  |   |  |  |  |  |  |  |  |  |  |  |  |
|  |  |  |   |  |  |  |  |  |  |  |  |  |  |  |
|  |  |  |   |  |  |  |  |  |  |  |  |  |  |  |
|  |  |  |   |  |  |  |  |  |  |  |  |  |  |  |
|  |  |  |   |  |  |  |  |  |  |  |  |  |  |  |